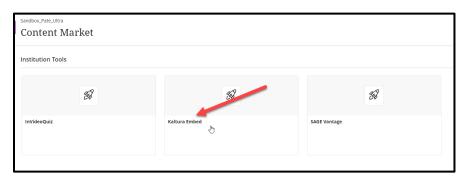

In Bb Ultra, you will select the **Responses** window and your tools will open with your formatting and content options. Choose the + sign and proceed down to **Content Market**.

Each Bb version will require the user to select Kaltura Embed. These both work the same way, but the access screen is a bit different.