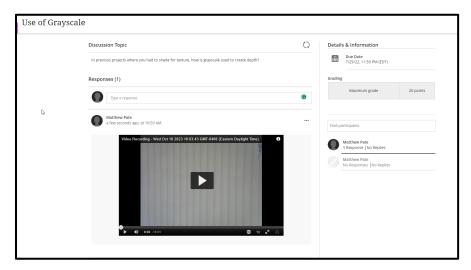

### Ultra Version Submission Window

Original Learn Submission Window

The submitted video now shows up within the **Discussion** as your response.