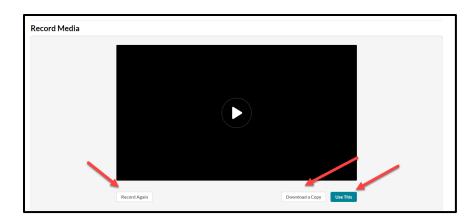

You will click the red circle to record your session and then once again to stop the recording.

Once complete you have the option to <u>Record Again, Download a Copy, or Use This</u>. Select **Use This** once the video is previewed and acceptable to get to the description window in Ultra. You can add any commentary and explanatory notes needed or simply click **Save and Embed**.