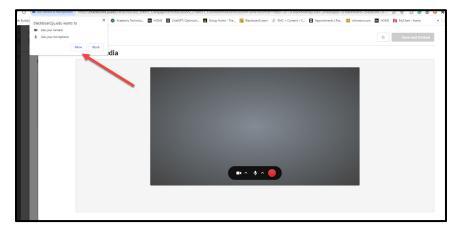

### **Ultra Version**

Original Learn Version

Next, you will select **Express Capture** and the recording window will appear. You will be prompted for access to the camera and microphone the first time you are using this feature. Make sure you allow these features. Your video image will appear from your webcam.

You will click the red circle to record your session and then once again to stop the recording.

Once complete you have the option to <u>Record Again, Download a Copy, or Use This</u>. Select **Use This** once the video is previewed and acceptable to get to the description window in Ultra. You can add any commentary and explanatory notes needed or simply click **Save and Embed**.