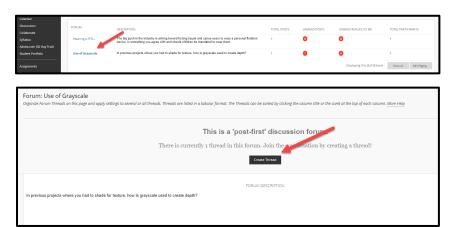

# Learn Version

In Bb Original Learn you would select the title "Use of Graycale" and click Create Forum.

Next, you will add a title to your forum subject and then choose the + sign on the formatting toolbar with the Message window.