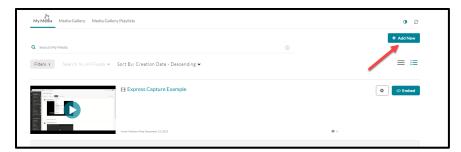

#### **Ultra Version**

Original Learn Version

Once you have chosen Kaltura Embed you will select **+ Add New**. Both platform versions will access this the same way with only subtle changes to the interface.