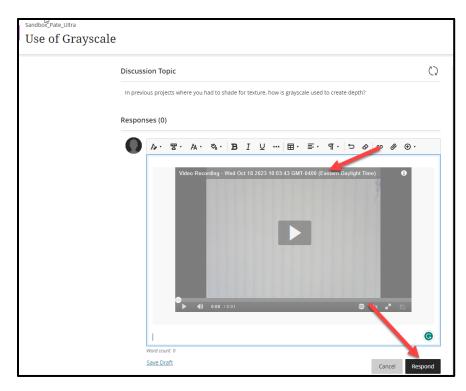

Click **Respond** to add the **Express Capture** video to the **Discussion** thread in Ultra.

Click **Submit** to add the **Express Capture** video to the **Discussion** thread in Original Learn.