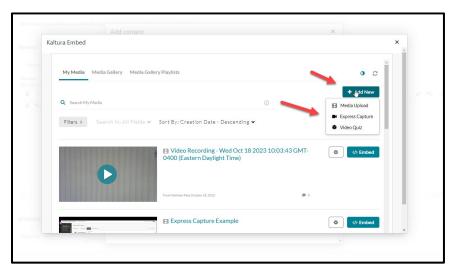

Each Bb version will require the user to select Kaltura Embed. These both work the same way, but the access screen is a bit different.

#### **Ultra Version**

Original Learn Version

Once you have chosen Kaltura Embed you will select **+ Add New**. Both platform versions will access this the same way with only subtle changes to the interface.

### **Ultra Version**

Original Learn Version

Next, you will select **Express Capture** and the recording window will appear. You will be prompted for access to the camera and microphone the first time you are using this feature. Make sure you allow these features. Your video image will appear from your webcam.