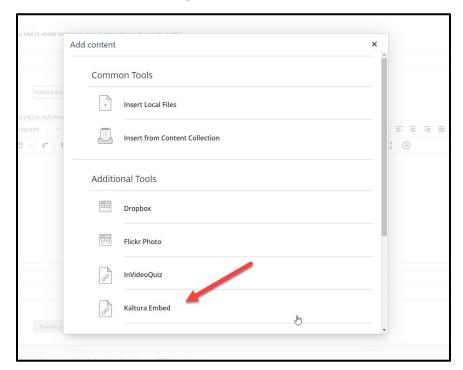

Each Bb version will require the user to select Kaltura Embed. These both work the same way, but the access screen is a bit different.