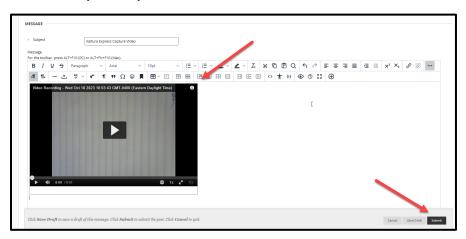

Click **Respond** to add the **Express Capture** video to the **Discussion** thread in Ultra.

Click **Submit** to add the **Express Capture** video to the **Discussion** thread in Original Learn.