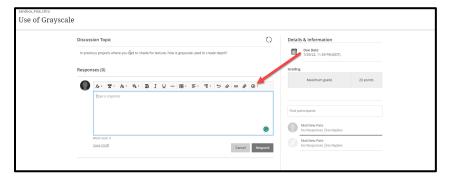

In Bb Ultra, you will select the **Responses** window and your tools will open with your formatting and content options. Choose the + sign and proceed down to **Content Market**.