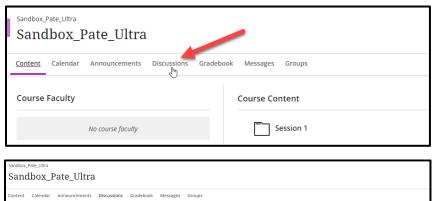

# Ultra Version

Sandbox\_Pate\_Ultra

Content Calendar Announcements Discussions Gradebook Messages Groups

Wearing a PFD...

The big push in the industry is aiming toward forcing toward fo

The first step in placing a live video capture using **Kaltura** is to locate the discussion and select it. In this example I am using the **"Use of Grayscale"** as the discussion in need of a video captured in **Express Capture**. You will choose your discussion question.