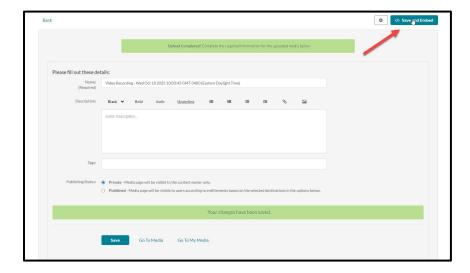

You will click the red circle to record your session and then once again to stop the recording.

Once complete you have the option to <u>Record Again, Download a Copy, or Use This</u>. Select **Use This** once the video is previewed and acceptable to get to the description window in Ultra. You can add any commentary and explanatory notes needed or simply click **Save and Embed**.