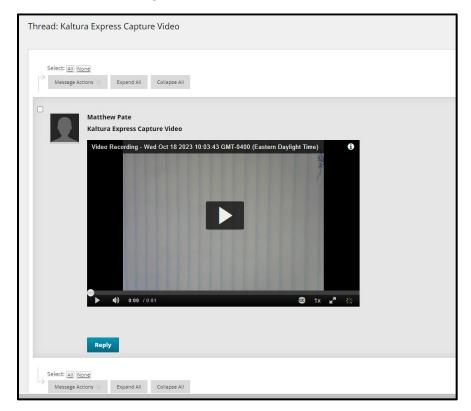

Click **Respond** to add the **Express Capture** video to the **Discussion** thread in Ultra.

Click **Submit** to add the **Express Capture** video to the **Discussion** thread in Original Learn.

### Ultra Version Submission Window

Original Learn Submission Window

The submitted video now shows up within the **Discussion** as your response.