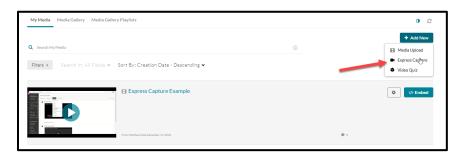

In Bb Ultra, you will select the **Responses** window and your tools will open with your formatting and content options. Choose the + sign and proceed down to **Content Market**.

#### **Ultra Version**

Original Learn Version

Once you have chosen Kaltura Embed you will select **+ Add New**. Both platform versions will access this the same way with only subtle changes to the interface.