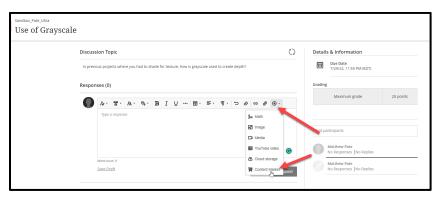

In Bb Ultra, you will select the **Responses** window and your tools will open with your formatting and content options. Choose the + sign and proceed down to **Content Market**.