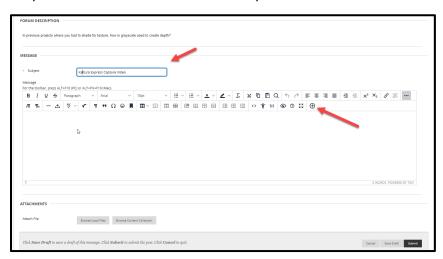

# Learn Version

In Bb Original Learn you would select the title "Use of Graycale" and click Create Forum.

Next, you will add a title to your forum subject and then choose the + sign on the formatting toolbar with the Message window.