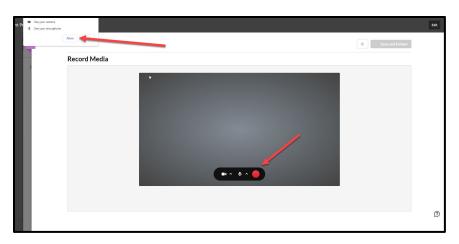

At the far right of the window choose **+ Add New** and proceed down to **Express Capture**. Choose this option.

Next, you will see a notice to use the camera and microphone in the upper left-hand area. Please allow the system to use the devices. Once activated, the Red button is now your toggle on/off for recording.