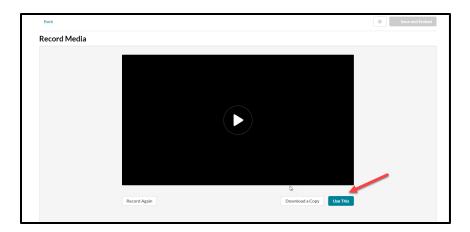

#### https://juacademictechnology.com

Once you have recorded a segment, you will see a player button to review the clip. You will see the **Record Again, Download a Copy,** and **Use This.** Select **Use This** once you have a suitable clip.