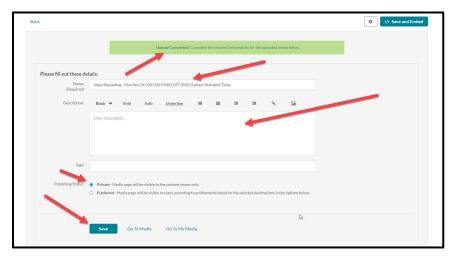

Since the clip has been selected, you will need to give the clip an appropriate title and description before embedding it into the assignment. You have the option of public or private viewing. By default, this is set to private. Click **Save** and the video will begin to be processed in the submission window.