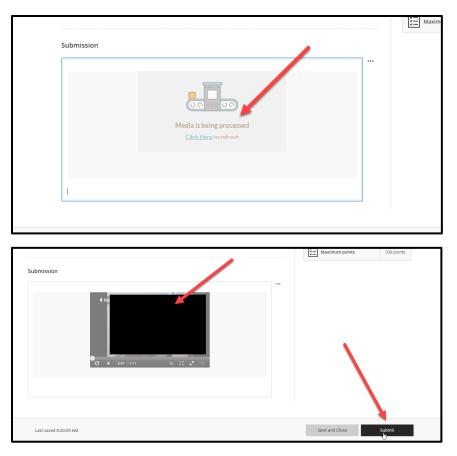

#### https://juacademictechnology.com

Once the processing is complete, you will see the video in the submission window. You will now choose **Submit** to upload and finalize the video clip submission.

A receipt of submission will immediately follow the submission.