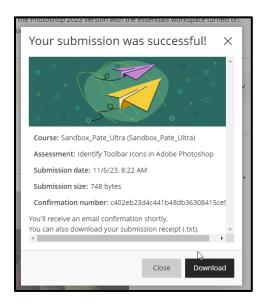

#### https://juacademictechnology.com

Once the processing is complete, you will see the video in the submission window. You will now choose **Submit** to upload and finalize the video clip submission.

A receipt of submission will immediately follow the submission.