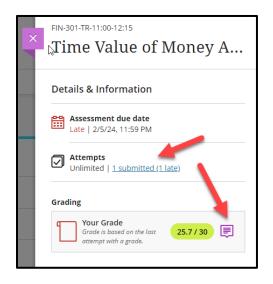

Option 1 is the more detailed view of your feedback. You will select your **Gradebook** to view all of the assignments.

| Time Value di Money Assignation<br>1 attempt submitted (1 Late) | 2/5/24 | Graded | 25.7 / 30 | (iii) |
|-----------------------------------------------------------------|--------|--------|-----------|-------|
|                                                                 |        |        |           |       |

Choose the title of the assignment rather than selecting the **Feedback** icon on the right side of the row.

Once the panel opens from the right side of the window you will notice your attempts and grading feedback icon on the lower right side of the panel. Choose the **Feedback** icon.