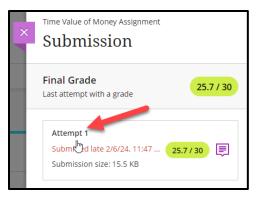

Choose the title of the assignment rather than selecting the **Feedback** icon on the right side of the row.

Once the panel opens from the right side of the window you will notice your attempts and grading feedback icon on the lower right side of the panel. Choose the **Feedback** icon.

#### https://juacademictechnology.com

You will notice the panel title goes from the title of the assignment/assessment to **Submission**. Choose Attempt 1 and a new window will open displaying the attempt, original content, and instructor feedback. Downloading of the feedback file can happen using the download arrow in the viewing window as noted by the arrow or choosing the ellipsis and choosing download.