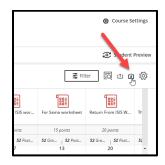

Once you are in the gradebook you proceed to the download arrow next to the cog wheel on the right side of the interface. Select the down arrow.

Here you will select either the full gradebook as a complete archive or the grading history of one or more assignments. When downloading the complete gradebook, the file type should be an .xls format if you plan on formatting the data.