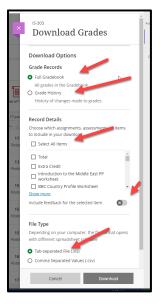

Once you are in the gradebook you proceed to the download arrow next to the cog wheel on the right side of the interface. Select the down arrow.

Here you will select either the full gradebook as a complete archive or the grading history of one or more assignments. When downloading the complete gradebook, the file type should be an .xls format if you plan on formatting the data.

The second option is to select the grade history and locate the assignment/assessment you are searching for. More than one item can be selected within this range of options. You will also need to choose the **Last Modified Date** if you need a certain time frame for the grading data. When downloading the grade history, the file type should be an .xls format if you plan on formatting the data.